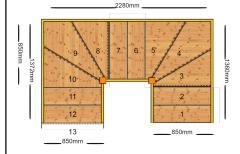

## line\_item: Custom Staircase

Stair Type: **Building Regulations:** String Width Flight Two: String Width Flight Three: Number of Treads in Flight One: Turn One Direction: Number of Treads in Turn One: Number of Treads in Flight Two: Turn Two Direction: Number of Treads in Turn Two: Number of Treads in Flight Three: Construction Type: Rise: Number of Risers: Construction Type: **Delivery Time:** Requested date: String Material: **Tread Material:** 

Riser Material: Winder Tread Material:

**Double Staircase** UK 850mm 850mm 2 Left 3 2 Left 3 2 **Closed String** 2600mm 13 Closed String: Construction Type standard 27mm Redwood Pine Strings (Furniture Grade) 27mm Redwood Pine Treads (Furniture Grade) 12mm Plywood Risers

27mm Redwood Pine Treads (Furniture Grade)

| Individual Rise:      | 200mm                       |
|-----------------------|-----------------------------|
| Going:                | 220mm                       |
| Overall String Width: | 850mm                       |
| Nosing Style:         | Half Round                  |
| Assembly:             | Assembled                   |
| Est. Delivery Date:   | from 28 Oct 22 to 02 Nov 22 |