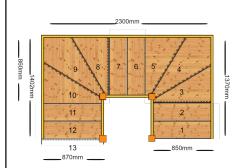

## line\_item: Custom Staircase

Stair Type: Double Staircase

Building Regulations:UKString Width Flight Two:860mmString Width Flight Three:870mm

Number of Treads in Flight One: 2
Turn One Direction: 2
Left

Number of Treads in Turn One:

Number of Treads in Flight Two:

Turn Two Direction:

Left

Number of Treads in Turn Two: 3 Number of Treads in Flight Three: 2

Construction Type: Closed String Rise: 2600mm

Number of Risers:

Construction Type: Closed String: Construction Type

Delivery Time: standard

Requested date:

String Material: 27mm Redwood Pine Strings (Furniture

Grade)

Tread Material: 27mm Redwood Pine Treads (Furniture

Grade)

Riser Material: 32mm Redwood Pine Risers (Furniture

Grade)

Winder Tread Material: 27mm Redwood Pine Treads (Furniture

Grade)
Individual Rise: 200mm
Going: 220mm
Overall String Width: 850mm
Nosing Style: Half Round

Top Left Newel: Yes Bottom Left Newel: Yes

Newel Type: Pine-Square-94mm
Newel Material: Pine-Square-94mm

Newel Caps:

Newel Cap Type: Pine-Apexed Assembly: Assembled

Est. Delivery Date: from 28 Oct 22 to 02 Nov 22