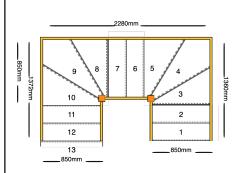

## line\_item: Custom Staircase

Stair Type: Double Staircase

Building Regulations: UK
String Width Flight Two: 850mm
String Width Flight Three: 850mm

Number of Treads in Flight One:

Turn One Direction:

Number of Treads in Turn One:

Number of Treads in Flight Two:

Turn Two Direction:

Number of Treads in Turn Two:

2

Left

Number of Treads in Turn Two:

3

Number of Treads in Flight Three: 2
Construction Type: Closed String

Rise: 2600mm

Number of Risers:

Construction Type: Closed String: Construction Type

Delivery Time: standard Requested date:

String Material: 27mm Redwood Pine Strings (Furniture

Grade)

Tread Material: 25mm MDF Treads
Riser Material: 12mm MDF Risers
Winder Tread Material: 25mm MDF Treads

Individual Rise: 200mm Going: 220mm

Overall String Width: Nosing Style: Assembly: Est. Delivery Date: 850mm

Half Round Nosing (Included as standard)

Assembled

from 03 Nov 22 to 07 Nov 22