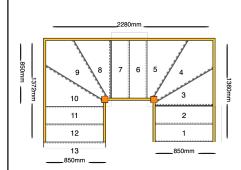

## line\_item: Custom Staircase

Stair Type:

**Building Regulations:** 

String Width Flight Two:

String Width Flight Three: Number of Treads in Flight One:

Turn One Direction:

Number of Treads in Turn One:

Number of Treads in Flight Two:

Turn Two Direction: Number of Treads in Turn Two:

Number of Treads in Flight Three:

Construction Type:

Rise:

Number of Risers:

**Double Staircase** 

UK 850mm

850mm

Left

3 2

Left 3

> **Closed String** 2600mm

13

Construction Type: Closed String: Construction Type

Delivery Time: super express

Requested date:

String Material: 27mm Redwood Pine Strings (Furniture

Grade)

Tread Material: 25mm MDF Treads
Riser Material: 12mm MDF Risers
Winder Tread Material: 25mm MDF Treads

Individual Rise: 200mm
Going: 220mm
Overall String Width: 850mm

Nosing Style: Half Round Nosing (Included as standard)

Assembly: Assembled

Est. Delivery Date: from 03 Nov 22 to 07 Nov 22