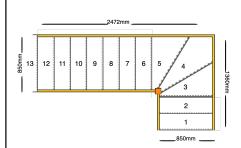

# line\_item: Custom Staircase

Stair Type: Single Staircase

Building Regulations: UK
Number of Treads in Flight One: 2
Turn One Direction: Left
Number of Treads in Turn One: 3
Number of Treads in Flight Two: 7

String Width Flight Two:

Construction Type:

Rise:

850mm

Closed String
2600mm

Number of Risers: 13

Construction Type: Closed String: Construction Type

Delivery Time: standard

Requested date:

String Material: 27mm Redwood Pine Strings (Furniture

Grade)

Tread Material: 25mm MDF Treads
Riser Material: 12mm MDF Risers
Winder Tread Material: 25mm MDF Treads

Individual Rise: 200mm
Going: 220mm
Overall String Width: 850mm

Nosing Style: Half Round Nosing (Included as standard)

Assembly: Est. Delivery Date:

Assembled

from 03 Nov 22 to 07 Nov 22