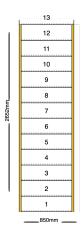

# line\_item: Custom Staircase

Stair Type: Straight Staircase

Building Regulations: UK

Construction Type: Closed String Rise: 2600mm

Number of Risers: 13

Construction Type: Closed String: Construction Type

Delivery Time: standard

Requested date:

String Material: 27mm Redwood Pine Strings (Furniture

Grade)

Tread Material: 25mm MDF Treads Riser Material: 12mm MDF Risers

Individual Rise: 200mm
Going: 220mm
Overall String Width: 850mm

Nosing Style: Half Round Nosing (Included as standard)

Assembly: Assembled

Est. Delivery Date: from 03 Nov 22 to 07 Nov 22