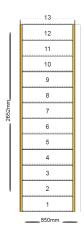

## line\_item: Custom Staircase

Stair Type: Straight Staircase

Building Regulations: UK

Construction Type: Closed String Rise: 2600mm

Number of Risers: 13

Construction Type: Closed String: Construction Type

Delivery Time: standard

Requested date:

String Material: 27mm Redwood Pine Strings (Furniture

Grade)

Tread Material: 25mm MDF Treads Riser Material: 12mm MDF Risers

Individual Rise: 200mm
Going: 220mm
Overall String Width: 850mm

Nosing Style: Half Round Nosing (Included as standard)

Assembly: Assembled

Est. Delivery Date: from 04 Nov 22 to 08 Nov 22