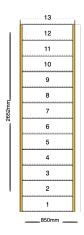

## line\_item: Custom Staircase

Stair Type: Straight Staircase

Building Regulations: UK

Construction Type: Closed String Rise: 2600mm

Number of Risers: 13

Construction Type: Closed String: Construction Type

Delivery Time: standard

Requested date:

String Material: 27mm Redwood Pine Strings (Furniture

Grade)

Tread Material: 25mm MDF Treads Riser Material: 12mm MDF Risers

Individual Rise: 200mm
Going: 220mm
Overall String Width: 850mm