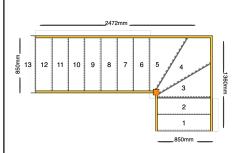

## line\_item: Custom Staircase

Stair Type: Single Staircase

Building Regulations: UK
Number of Treads in Flight One: 2
Turn One Direction: Left
Number of Treads in Turn One: 3
Number of Treads in Flight Two: 7

String Width Flight Two: 850mm

Construction Type: Closed String Rise: 2600mm

Number of Risers: 13

Construction Type: Closed String: Construction Type

Delivery Time: standard

Requested date:

String Material: 27mm Redwood Pine Strings (Furniture

Grade)

Tread Material: 25mm MDF Treads
Riser Material: 12mm MDF Risers
Winder Tread Material: 25mm MDF Treads

Individual Rise:200mmGoing:220mmOverall String Width:850mm

Nosing Style: Half Round Nosing (Included as standard)