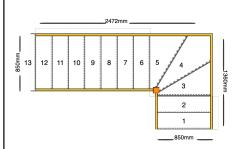

## line\_item: Custom Staircase

Stair Type: Single Staircase

Building Regulations: UK
Number of Treads in Flight One: 2
Turn One Direction: Left
Number of Treads in Turn One: 3
Number of Treads in Flight Two: 7

String Width Flight One: 850mm
String Width Flight Two: 850mm

Construction Type: Closed String Rise: 2600mm

Number of Risers: 13

Construction Type: Closed String: Construction Type

Delivery Time: standard

Requested date:

String Material: 27mm Redwood Pine Strings (Furniture

Grade)

Tread Material: 25mm MDF Treads
Riser Material: 12mm MDF Risers
Winder Tread Material: 25mm MDF Treads

Individual Rise: 200mm
Going: 220mm
Overall String Width: 850mm

Nosing Style: Half Round Nosing (Included as standard)

Assembly: Assembled

#### Please note

- 1) Labour must NOT be booked until the staircase is delivered.
- 2) Your staircase will be put into production within 24 hrs of placing this order and will be produced according to this drawing.