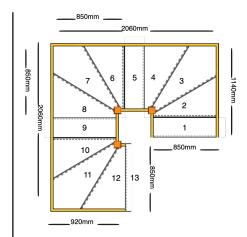

# line\_item: Custom Staircase

Stair Type:

**Building Regulations:** 

Triple Staircase

UK

String Width Flight One: 850mm String Width Flight Two: 850mm String Width Flight Three: 850mm String Width Flight Four: 850mm Direction Turn One: Left Direction Turn Two: Left Direction Turn Three: Left Number of Treads in Flight One: Number of Treads in Turn One: 3 Number of Treads in Flight Two: Number of Treads in Turn Two: 3 Number of Treads in Flight Three: Number of Treads in Turn Three: 3 Number of Treads in Flight Four:

Construction Type: Closed String Rise: 2600mm

Number of Risers: 13

Construction Type: Closed String: Construction Type

Delivery Time: standard

Requested date:

String Material: 27mm Redwood Pine Strings (Furniture

Grade)

Tread Material: 25mm MDF Treads
Riser Material: 12mm MDF Risers
Winder Tread Material: 25mm MDF Treads

Individual Rise:200mmGoing:220mmOverall String Width:850mm

Nosing Style: Half Round Nosing (Included as standard)

Assembly: Assembled

Est. Delivery Date: from 09 Nov 22 to 11 Nov 22

#### Please note

1) Labour must NOT be booked until the staircase is delivered.

2) Your staircase will be put into production within 24 hrs of placing this order and will be produced according to this drawing.