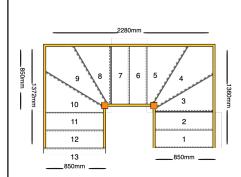

## line\_item: Custom Staircase

Stair Type: Double Staircase

Building Regulations: UK
String Width Flight One: 850mm
String Width Flight Two: 850mm
String Width Flight Three: 850mm

Number of Treads in Flight One:2Turn One Direction:LeftNumber of Treads in Turn One:3Number of Treads in Flight Two:2Turn Two Direction:LeftNumber of Treads in Turn Two:3

Number of Treads in Flight Three: 2
Construction Type: Closed String
Rise: 2600mm

Number of Risers: 13

Construction Type: Closed String: Construction Type **Delivery Time:** standard

Requested date:

Nosing Style:

String Material: 27mm Redwood Pine Strings (Furniture

Grade)

25mm MDF Treads Tread Material: 12mm MDF Risers Riser Material: Winder Tread Material: 25mm MDF Treads

Individual Rise: 200mm Going: 220mm Overall String Width: 850mm

Half Round Nosing (Included as standard)

Assembly: Assembled

Est. Delivery Date: from 09 Nov 22 to 11 Nov 22

### Please note

1) Labour must NOT be booked until the staircase is delivered.

2) Your staircase will be put into production within 24 hrs of placing this order and will be produced according to this drawing.