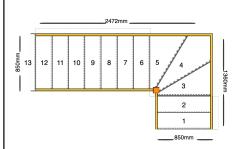

## line\_item: Custom Staircase

Stair Type: Single Staircase

Building Regulations: UK
Number of Treads in Flight One: 2
Turn One Direction: Left
Number of Treads in Turn One: 3
Number of Treads in Flight Two: 7

String Width Flight One: 850mm
String Width Flight Two: 850mm

Construction Type: Closed String Rise: 2600mm

Number of Risers: 13

Construction Type: Closed String: Construction Type

Delivery Time: standard

Requested date:

String Material: 27mm Redwood Pine Strings (Furniture

Grade)

Tread Material: 25mm MDF Treads
Riser Material: 12mm MDF Risers
Winder Tread Material: 25mm MDF Treads

Individual Rise: 200mm
Going: 220mm
Overall String Width: 850mm