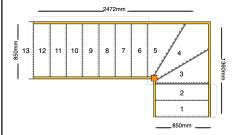

## line\_item: Custom Staircase

Stair Type: Building Regulations: Number of Treads in Flight One: Turn One Direction: Number of Treads in Turn One: Number of Treads in Flight Two: String Width Flight One: String Width Flight One: String Width Flight Two: Construction Type: Rise: Number of Risers: Construction Type: Delivery Time: Requested date: String Material:

Tread Material: Riser Material: Winder Tread Material: Individual Rise: Going: Overall String Width: Nosing Style: Assembly:

- Single Staircase UK 2 Left 3 7 850mm 850mm **Closed String** 2600mm 13 Closed String: Construction Type standard 27mm Redwood Pine Strings (Furniture Grade) 25mm MDF Treads 12mm MDF Risers 25mm MDF Treads 200mm 220mm 850mm Half Round Nosing (Included as standard)
- Assembled