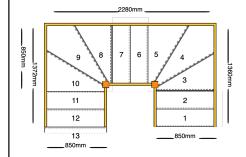

## line\_item: Custom Staircase

Stair Type: Building Regulations: String Width Flight One: String Width Flight Two: String Width Flight Three: Number of Treads in Flight One: Turn One Direction: Number of Treads in Turn One: Number of Treads in Flight Two: Turn Two Direction: Number of Treads in Turn Two: Number of Treads in Flight Three: Construction Type: Rise: Number of Risers: Construction Type: **Delivery Time:** Requested date: String Material: **Tread Material:** 

Riser Material: Winder Tread Material: Individual Rise: **Double Staircase** UK 850mm 850mm 850mm 2 Left 3 2 Left 3 2 **Closed String** 2600mm 13 Closed String: Construction Type standard 27mm Redwood Pine Strings (Furniture Grade) 25mm MDF Treads 12mm Plywood Risers

25mm MDF Treads

200mm

|  | Going:<br>Overall String Width:<br>Nosing Style:<br>Assembly:<br>Est. Delivery Date: | 220mm<br>850mm<br>Half Round Nosing (Included as standard)<br>Assembled<br>from 15 Nov 22 to 17 Nov 22 |  |
|--|--------------------------------------------------------------------------------------|--------------------------------------------------------------------------------------------------------|--|
|--|--------------------------------------------------------------------------------------|--------------------------------------------------------------------------------------------------------|--|