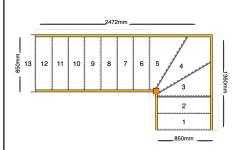

## line\_item: Custom Staircase

Stair Type: Single Staircase

Building Regulations: UK
Number of Treads in Flight One: 2
Turn One Direction: Left
Number of Treads in Turn One: 3
Number of Treads in Flight Two: 7

String Width Flight One: 850mm
String Width Flight Two: 850mm

Construction Type: Closed String Rise: 2600mm

Number of Risers: 13

Construction Type: Closed String: Construction Type

Delivery Time: standard

Requested date:

String Material: 27mm Redwood Pine Strings (Furniture

Grade)

Tread Material: 25mm MDF Treads
Riser Material: 12mm Plywood Risers
Winder Tread Material: 25mm MDF Treads

Individual Rise: 200mm
Going: 220mm
Overall String Width: 850mm