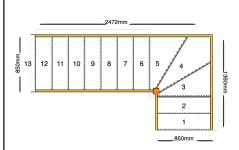

## line\_item: Custom Staircase

Stair Type: Single Staircase

Building Regulations: UK
Number of Treads in Flight One: 2
Turn One Direction: Left
Number of Treads in Turn One: 3
Number of Treads in Flight Two: 7

String Width Flight One: 850mm
String Width Flight Two: 850mm

Construction Type: Closed String Rise: 2600mm

Number of Risers: 13

Construction Type: Closed String: Construction Type

Delivery Time: standard

Requested date:

String Material: 27mm Redwood Pine Strings (Furniture

Grade)

Tread Material: 25mm MDF Treads
Riser Material: 12mm Plywood Risers
Winder Tread Material: 25mm MDF Treads

Individual Rise: 200mm
Going: 220mm
Overall String Width: 850mm

Nosing Style: Half Round Nosing (Included as standard)

Assembly: Assembled