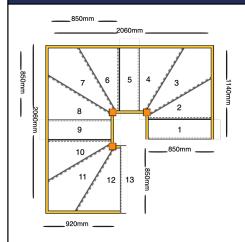

## line\_item: Custom Staircase

Stair Type: Triple Staircase

3

**Building Regulations:** UK String Width Flight One: 850mm String Width Flight Two: 850mm String Width Flight Three: 850mm String Width Flight Four: 850mm Direction Turn One: Left **Direction Turn Two:** Left Direction Turn Three: Left Number of Treads in Flight One: Number of Treads in Turn One: 3 Number of Treads in Flight Two: Number of Treads in Turn Two: 3 Number of Treads in Flight Three:

Number of Treads in Turn Three:

Number of Treads in Flight Four: 0

Construction Type: Closed String

Rise: 2600mm

Number of Risers: 13

Construction Type: Closed String: Construction Type

Delivery Time: standard

Requested date:

String Material: 27mm Redwood Pine Strings (Furniture

Grade)

Tread Material: 25mm MDF Treads
Riser Material: 12mm Plywood Risers
Winder Tread Material: 25mm MDF Treads

Individual Rise:200mmGoing:220mmOverall String Width:850mm

Nosing Style: Half Round Nosing (Included as standard)

Assembly: Assembled

Est. Delivery Date: from 16 Nov 22 to 18 Nov 22