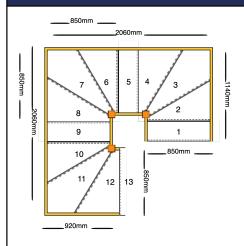

## line\_item: Custom Staircase

Stair Type: Triple Staircase

**Building Regulations:** UK String Width Flight One: 850mm String Width Flight Two: 850mm String Width Flight Three: 850mm String Width Flight Four: 850mm Direction Turn One: Left **Direction Turn Two:** Left Direction Turn Three: Left Number of Treads in Flight One: Number of Treads in Turn One: 3 Number of Treads in Flight Two: Number of Treads in Turn Two: 3

Number of Treads in Flight Three:

Number of Treads in Turn Three: 3

Number of Treads in Flight Four: 0

Construction Type: Closed String

Rise: 2600mm

Number of Risers: 13

Construction Type: Closed String: Construction Type

Delivery Time: standard

Requested date:

String Material: 27mm Redwood Pine Strings (Furniture

Grade)

Tread Material: 25mm MDF Treads
Riser Material: 12mm Plywood Risers
Winder Tread Material: 25mm MDF Treads

Individual Rise:200mmGoing:220mmOverall String Width:850mm

Nosing Style: Half Round Nosing (Included as standard)

Assembly: Assembled

Est. Delivery Date: from 21 Nov 22 to 23 Nov 22