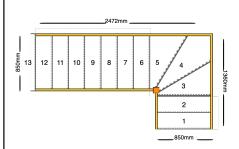

## line\_item: Custom Staircase

Stair Type: Single Staircase

Building Regulations: UK
Number of Treads in Flight One: 2
Turn One Direction: Left
Number of Treads in Turn One: 3
Number of Treads in Flight Two: 7

String Width Flight One: 850mm
String Width Flight Two: 850mm

Construction Type: Closed String Rise: 2600mm

Number of Risers: 13

Construction Type: Closed String: Construction Type

Delivery Time: standard

Requested date:

String Material: 27mm Redwood Pine Strings (Furniture

Grade)

Tread Material: 25mm MDF Treads
Riser Material: 12mm Plywood Risers
Winder Tread Material: 25mm MDF Treads

Individual Rise: 200mm
Going: 220mm
Overall String Width: 850mm

Nosing Style: Half Round Nosing (Included as standard)

Assembly: Assembled