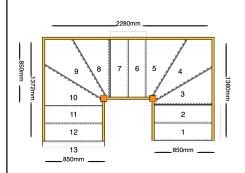

## line\_item: Custom Staircase

Stair Type: Double Staircase

Building Regulations: UK
String Width Flight One: 850mm
String Width Flight Two: 850mm
String Width Flight Three: 850mm
Number of Treads in Flight One: 2

Number of Treads in Flight One:

Turn One Direction:

Left

Number of Treads in Turn One:

Number of Treads in Flight Two:

Turn Two Direction:

Left

Number of Treads in Turn Two:

3

Number of Treads in Flight Three: 2
Construction Type: Closed String
Rise: 2600mm

Number of Risers: 13

Construction Type: Closed String: Construction Type

Delivery Time: standard

Requested date:

String Material: 27mm Redwood Pine Strings (Furniture

Grade)

Tread Material: 25mm MDF Treads
Riser Material: 12mm Plywood Risers
Winder Tread Material: 25mm MDF Treads

Individual Rise: 200mm

Going: 220mm
Overall String Width: 850mm
Nosing Style: Half Round Nosing (Included as standard)
Assembly: Assembled
Est. Delivery Date: from 24 Nov 22 to 28 Nov 22