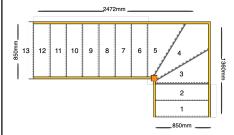

## line\_item: Custom Staircase

Stair Type: Building Regulations: Number of Treads in Flight One: Turn One Direction: Number of Treads in Turn One: Number of Treads in Flight Two: String Width Flight One: String Width Flight One: String Width Flight Two: Construction Type: Rise: Number of Risers: Construction Type: Delivery Time: Requested date: String Material:

Tread Material: Riser Material: Winder Tread Material: Individual Rise: Going: Overall String Width: Nosing Style: Assembly:

Single Staircase UK 2 Left 3 7 850mm 850mm **Closed String** 2600mm 13 Closed String: Construction Type standard 27mm Redwood Pine Strings (Furniture Grade) 25mm MDF Treads 12mm Plywood Risers 25mm MDF Treads 200mm 220mm 850mm Half Round Nosing (Included as standard)