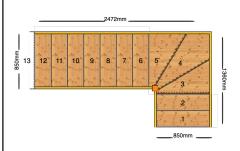

## line\_item: Custom Staircase

Stair Type: Single Staircase

Building Regulations:

Number of Treads in Flight One:

Turn One Direction:

Number of Treads in Turn One:

Number of Treads in Flight Two:

7

String Width Flight One: 850mm String Width Flight Two: 850mm

Construction Type: Closed String Rise: 2600mm

Number of Risers: 13

Construction Type: Closed String: Construction Type

Delivery Time: standard

Grade)

Individual Rise: 200mm
Going: 220mm
Overall String Width: 850mm

| Nosing Style:       |  |
|---------------------|--|
| Assembly:           |  |
| Est. Delivery Date: |  |

Half Round Nosing (Included as standard)
Assembled