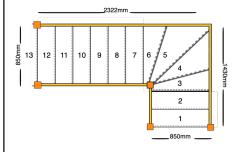

## line\_item: Custom Staircase

Stair Type: Building Regulations: Number of Treads in Flight One: Turn One Direction: Number of Treads in Turn One: Number of Treads in Flight Two: String Width Flight One: String Width Flight One: String Width Flight Two: Construction Type: Rise: Number of Risers: Construction Type: Delivery Time: Requested date: String Material:

Tread Material: Riser Material: Winder Tread Material: Individual Rise: Going: Overall String Width: Nosing Style: Top Left Newel:

- Single Staircase UK 2 Left 4 6 850mm 850mm **Closed String** 2600mm 13 Closed String: Construction Type standard 27mm Redwood Pine Strings (Furniture Grade) 25mm MDF Treads 12mm Plywood Risers 25mm MDF Treads 200mm 220mm 850mm
- Half Round Nosing (Included as standard) Yes

| Top Right Newel:<br>Bottom Left Newel: | Yes<br>Yes                  |
|----------------------------------------|-----------------------------|
| Bottom Right Newel:                    | Yes                         |
| Newel Type:                            | Pine-Square-94mm            |
| Newel Material:                        | Pine-Square-94mm            |
| Assembly:                              | Assembled                   |
| Est. Delivery Date:                    | from 24 Nov 22 to 28 Nov 22 |