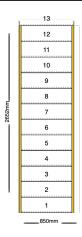

## line\_item: Custom Staircase

Stair Type: Straight Staircase

Building Regulations: UK

Construction Type: Closed String Rise: 2600mm

Number of Risers: 13

Construction Type: Closed String: Construction Type

Delivery Time: standard

Requested date:

String Material: 27mm Redwood Pine Strings (Furniture

Grade)

Tread Material: 25mm MDF Treads
Riser Material: 12mm Plywood Risers

Individual Rise: 200mm
Going: 220mm
Overall String Width: 850mm