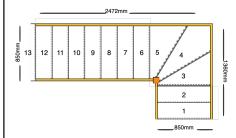

## line\_item: Custom Staircase

| Stair Type:                     | Single |
|---------------------------------|--------|
| Building Regulations:           | UK     |
| Number of Treads in Flight One: | 2      |
| Turn One Direction:             | Left   |
| Number of Treads in Turn One:   | 3      |
| Number of Treads in Flight Two: | 7      |
| String Width Flight One:        | 850m   |
| String Width Flight Two:        | 850m   |
| Construction Type:              | Close  |
| Rise:                           | 2600   |
| Number of Risers:               | 13     |
|                                 | Close  |
| Construction Type:              |        |
| Delivery Time:                  | stand  |
| Requested date:                 |        |
| String Material:                | 27mn   |
|                                 | Grad   |
| Tread Material:                 | 25mr   |
| Riser Material:                 | 12mn   |
| Winder Tread Material:          | 25mn   |
| Individual Rise:                | 200m   |
| Going:                          | 220m   |
| Nosing Style:                   | Half F |
| Assembly:                       | Asse   |
|                                 |        |

Est. Delivery Date:

gle Staircase nm nm ed String Dmm ed String: Construction Type dard m Redwood Pine Strings (Furniture de) m MDF Treads m Plywood Risers m MDF Treads nm nm Round Nosing (Included as standard) embled from 28 Nov 22 to 30 Nov 22

Single Staircase UK 2 Left 3 7 850mm 850mm Closed String 2600mm 13 Closed String: Construction Type standard 27mm Redwood Pine Strings (Furniture

27mm Redwood Pine Strings (Furniture Grade) 25mm MDF Treads

|  | Riser Material:<br>Winder Tread Material:<br>Individual Rise:<br>Going:<br>Nosing Style:<br>Assembly:<br>Est. Delivery Date: | 12mm Plywood Risers<br>25mm MDF Treads<br>200mm<br>220mm<br>Half Round Nosing (Included as standard)<br>Assembled<br>from 28 Nov 22 to 30 Nov 22 |
|--|------------------------------------------------------------------------------------------------------------------------------|--------------------------------------------------------------------------------------------------------------------------------------------------|
|--|------------------------------------------------------------------------------------------------------------------------------|--------------------------------------------------------------------------------------------------------------------------------------------------|