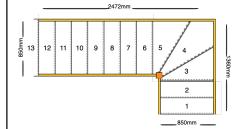

## line\_item: Custom Staircase

| Stair Type:<br>Building Regulations:<br>Number of Treads in Flight One:<br>Turn One Direction:<br>Number of Treads in Turn One:<br>Number of Treads in Flight Two:<br>String Width Flight One:<br>String Width Flight Two:<br>Construction Type:<br>Rise:<br>Number of Risers:<br>Construction Type:<br>Delivery Time:<br>Requested date:<br>String Material: |  |
|---------------------------------------------------------------------------------------------------------------------------------------------------------------------------------------------------------------------------------------------------------------------------------------------------------------------------------------------------------------|--|
| Tread Material:                                                                                                                                                                                                                                                                                                                                               |  |

|  | Riser Material:<br>Winder Tread Material:<br>Individual Rise:<br>Going:<br>Nosing Style:<br>Assembly:<br>Est. Delivery Date: | 12mm Plywood Risers<br>25mm MDF Treads<br>200mm<br>220mm<br>Half Round Nosing (Included as standard)<br>Assembled<br>from 28 Nov 22 to 30 Nov 22 |
|--|------------------------------------------------------------------------------------------------------------------------------|--------------------------------------------------------------------------------------------------------------------------------------------------|
|--|------------------------------------------------------------------------------------------------------------------------------|--------------------------------------------------------------------------------------------------------------------------------------------------|