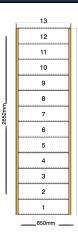

# line\_item: Custom Staircase

Stair Type: Straight Staircase

Building Regulations: UK

Construction Type: Closed String Rise: 2600mm

Number of Risers: 13

Construction Type: Closed String: Construction Type

Delivery Time: standard

Requested date:

String Material: 27mm Redwood Pine Strings (Furniture

Grade)

Tread Material: 25mm MDF Treads
Riser Material: 12mm Plywood Risers

Individual Rise: 200mm Going: 220mm

Nosing Style: Half Round Nosing (Included as standard)

Assembly: Assembled

Est. Delivery Date: from 28 Nov 22 to 30 Nov 22