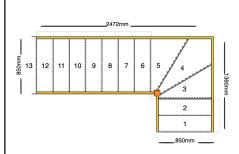

# line\_item: Custom Staircase

Stair Type: Single Staircase

Building Regulations: UK
Number of Treads in Flight One: 2
Turn One Direction: Left
Number of Treads in Turn One: 3
Number of Treads in Flight Two: 7

String Width Flight One: 850mm String Width Flight Two: 850mm

Construction Type: Closed String Rise: 2600mm

Number of Risers: 13

Construction Type: Closed String: Construction Type

Delivery Time: standard

Requested date:

String Material: 27mm Redwood Pine Strings (Furniture

Grade)

Tread Material: 25mm MDF Treads
Riser Material: 12mm Plywood Risers
Winder Tread Material: 25mm MDF Treads

Individual Rise: 200mm Going: 220mm

Nosing Style: Half Round Nosing (Included as standard)

Assembly: Assembled

Est. Delivery Date: from 28 Nov 22 to 30 Nov 22