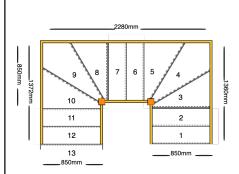

# line\_item: Custom Staircase

Stair Type: Double Staircase

Building Regulations:

String Width Flight One:

String Width Flight Two:

String Width Flight Three:

Number of Treads in Flight One:

Turn One Direction:

Number of Treads in Turn One:

3

Number of Treads in Turn One:

Number of Treads in Flight Two:

Turn Two Direction:

Left

Number of Treads in Turn Two:

Number of Treads in Flight Three:

2

Construction Type: Closed String Rise: 2600mm

Number of Risers:

Construction Type: Closed String: Construction Type

Delivery Time: standard

Requested date: String Material:

27mm Redwood Pine Strings (Furniture

Grade)

Tread Material: 25mm MDF Treads
Riser Material: 12mm Plywood Risers
Winder Tread Material: 25mm MDF Treads

Individual Rise: 200mm Going: 220mm

Nosing Style: Half Round Nosing (Included as standard)

Assembly: Assembled

Est. Delivery Date: from 28 Nov 22 to 30 Nov 22