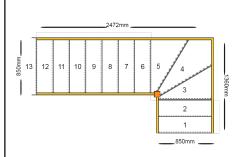

## line\_item: Custom Staircase

Stair Type: Single Staircase

Building Regulations: UK
Number of Treads in Flight One: 2
Turn One Direction: Left
Number of Treads in Turn One: 3
Number of Treads in Flight Two: 7

String Width Flight One: 850mm String Width Flight Two: 850mm

Construction Type: Closed String Rise: 2600mm

Number of Risers: 13

Construction Type: Closed String: Construction Type

Delivery Time: standard

Requested date:

String Material: 27mm Redwood Pine Strings (Furniture

Grade)

Tread Material: 25mm MDF Treads
Riser Material: 12mm Plywood Risers
Winder Tread Material: 25mm MDF Treads

Individual Rise: 200mm Going: 220mm

Nosing Style: Half Round Nosing (Included as standard)

Assembly: Assembled

Est. Delivery Date: from 28 Nov 22 to 30 Nov 22