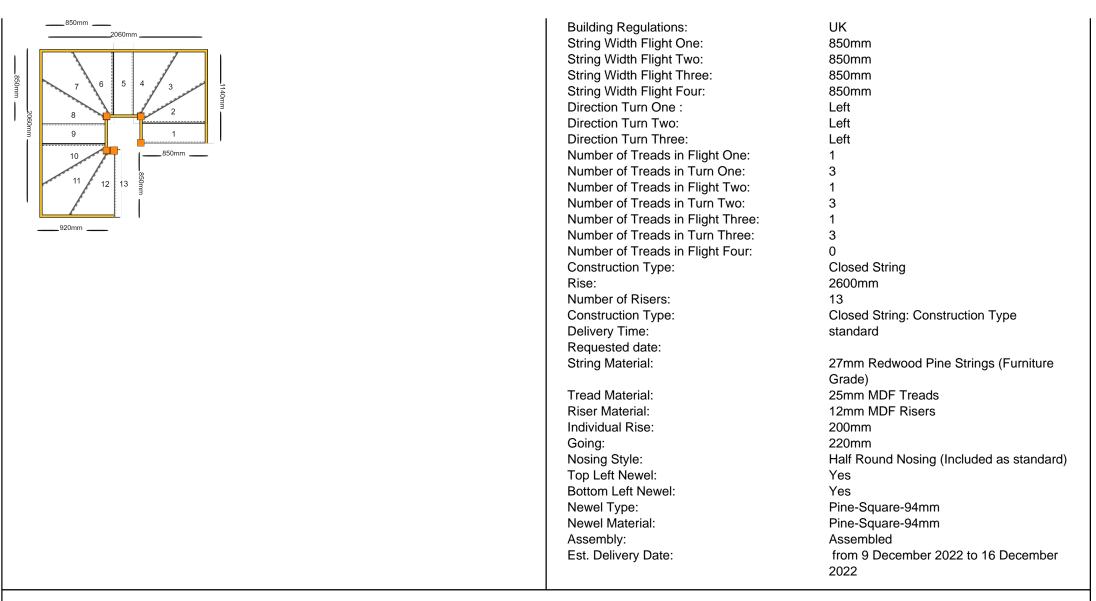

## line\_item: Custom Staircase

**Triple Staircase** 

Please note

1) Labour must NOT be booked until the staircase is delivered.

2) Your staircase will be put into production within 24 hrs of placing this order and will be produced according to this drawing.