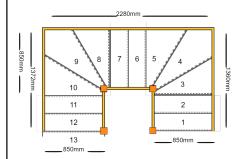

### line\_item: Custom Staircase

| Stair Type:<br>Building Regulations:<br>String Width Flight One:<br>String Width Flight Two:<br>String Width Flight Three: | Double Staircase<br>UK<br>850mm<br>850mm<br>850mm |  |
|----------------------------------------------------------------------------------------------------------------------------|---------------------------------------------------|--|
| Number of Treads in Flight One:<br>Turn One Direction:                                                                     | 2<br>Left                                         |  |
| Number of Treads in Turn One:                                                                                              | 3                                                 |  |
| Number of Treads in Flight Two:                                                                                            | 2                                                 |  |
| Turn Two Direction:                                                                                                        | Left                                              |  |
| Number of Treads in Turn Two:                                                                                              | 3                                                 |  |
| Number of Treads in Flight Three:                                                                                          | 2                                                 |  |
| Construction Type:                                                                                                         | Closed String                                     |  |
| Rise:                                                                                                                      | 2600mm                                            |  |
| Number of Risers:                                                                                                          | 13                                                |  |
| Construction Type:                                                                                                         | Closed String: Construction Type                  |  |
| Delivery Time:                                                                                                             | standard                                          |  |

| Requested date:     |                                          |
|---------------------|------------------------------------------|
| String Material:    | 27mm Redwood Pine Strings (Furniture     |
|                     | Grade)                                   |
| Tread Material:     | 25mm MDF Treads                          |
| Riser Material:     | 12mm MDF Risers                          |
| Individual Rise:    | 200mm                                    |
| Going:              | 220mm                                    |
| Nosing Style:       | Half Round Nosing (Included as standard) |
| Top Left Newel:     | Yes                                      |
| Bottom Left Newel:  | Yes                                      |
| Newel Type:         | Pine-Square-94mm                         |
| Newel Material:     | Pine-Square-94mm                         |
| Assembly:           | Assembled                                |
| Est. Delivery Date: | from 9 December 2022 to 16 December      |
|                     | 2022                                     |
|                     | -                                        |