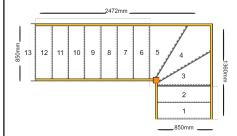

### line\_item: Custom Staircase

Stair Type: Building Regulations: Number of Treads in Flight One: Turn One Direction: Number of Treads in Turn One: Number of Treads in Flight Two: String Width Flight One: String Width Flight Two: Construction Type: Rise: Number of Risers: Construction Type: **Delivery Time:** Requested date: String Material: Tread Material: Riser Material: Individual Rise: Going: Nosing Style: Assembly: Est. Delivery Date:

Single Staircase UK 2 Left 3 7 850mm 850mm **Closed String** 2600mm 13 Closed String: Construction Type standard 27mm Redwood Pine Strings (Furniture Grade) 25mm MDF Treads 12mm MDF Risers 200mm 220mm Half Round Nosing (Included as standard) Assembled from 9 December 2022 to 16 December 2022