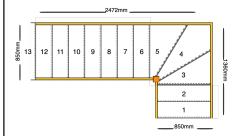

## line\_item: Custom Staircase

Stair Type: Building Regulations: Number of Treads in Flight One: Turn One Direction: Number of Treads in Turn One: Number of Treads in Flight Two: String Width Flight One: String Width Flight Two: Construction Type: Rise: Number of Risers: Construction Type: **Delivery Time:** Requested date: String Material: Tread Material: Riser Material: Individual Rise: Going: Nosing Style: Assembly: Est. Delivery Date:

Single Staircase UK 2 Left 3 7 850mm 850mm **Closed String** 2600mm 13 Closed String: Construction Type standard 27mm Redwood Pine Strings (Furniture Grade) 25mm MDF Treads 12mm MDF Risers 200mm 220mm Half Round Nosing (Included as standard) Assembled from 12 December 2022 to 19 December 2022

## Please note

1) Labour must NOT be booked until the staircase is delivered.

2) Your staircase will be put into production within 24 hrs of placing this order and will be produced according to this drawing.