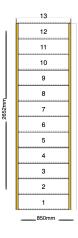

### line\_item: Custom Staircase

Stair Type: Straight Staircase

Building Regulations: UK

Construction Type: Closed String Rise: 2600mm

Number of Risers: 13

Construction Type: Closed String: Construction Type

Delivery Time: standard

Requested date:

String Material: 27mm Redwood Pine Strings (Furniture

Grade)

Tread Material: 25mm MDF Treads Riser Material: 12mm MDF Risers

Individual Rise: 200mm Going: 220mm

Nosing Style: Half Round Nosing (Included as standard)