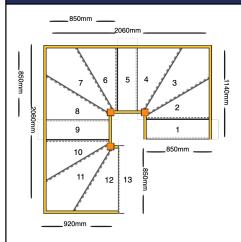

## line\_item: Custom Staircase

Stair Type: Triple Staircase

3

**Building Regulations:** UK String Width Flight One: 850mm String Width Flight Two: 850mm String Width Flight Three: 850mm String Width Flight Four: 850mm Direction Turn One: Left **Direction Turn Two:** Left Direction Turn Three: Left Number of Treads in Flight One: Number of Treads in Turn One: 3 Number of Treads in Flight Two: Number of Treads in Turn Two: Number of Treads in Flight Three:

Number of Treads in Turn Three:

Number of Treads in Flight Four: 0

Construction Type: Closed String

Rise: 2600mm

Number of Risers: 13

Construction Type: Closed String: Construction Type

Delivery Time: standard

Requested date:

String Material: 27mm Redwood Pine Strings (Furniture

Grade)

Tread Material: 25mm MDF Treads Riser Material: 12mm MDF Risers

Individual Rise: 200mm Going: 220mm

Nosing Style: Half Round Nosing (Included as standard)