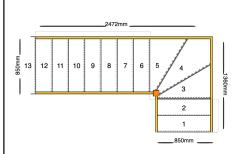

# line\_item: Custom Staircase

Stair Type: Single Staircase

Building Regulations: UK
Number of Treads in Flight One: 2
Turn One Direction: Left
Number of Treads in Turn One: 3
Number of Treads in Flight Two: 7

String Width Flight One: 850mm String Width Flight Two: 850mm

Construction Type: Closed String Rise: 2600mm

Number of Risers: 13

Construction Type: Closed String: Construction Type

Delivery Time: standard

Requested date:

Assembly:

String Material: 27mm Redwood Pine Strings (Furniture

Grade)

Tread Material: 25mm MDF Treads Riser Material: 12mm MDF Risers

Individual Rise: 200mm Going: 220mm

Nosing Style: Half Round Nosing (Included as standard)