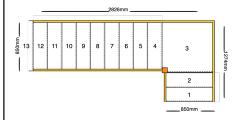

## line\_item: Custom Staircase

Stair Type: Building Regulations: Number of Treads in Flight One: Turn One Direction: Number of Treads in Turn One: Number of Treads in Flight Two: String Width Flight One: String Width Flight Two: Construction Type: Rise: Number of Risers: Construction Type: **Delivery Time:** Requested date: String Material: Tread Material: Riser Material: Individual Rise: Going: Nosing Style: Assembly: Est. Delivery Date:

Single Staircase UK 2 Left 1 9 850mm 850mm **Closed String** 2600mm 13 Closed String: Construction Type standard 27mm Redwood Pine Strings (Furniture Grade) 25mm MDF Treads 12mm MDF Risers 200mm 220mm Half Round Nosing (Included as standard) Assembled from 12 December 2022 to 19 December 2022