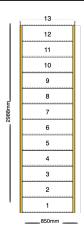

## line\_item: Custom Staircase

Stair Type: Straight Staircase

Building Regulations: UK

Construction Type: Closed String Rise: 2600mm

Number of Risers: 13

Construction Type: Closed String: Construction Type

Delivery Time: standard

Requested date:

String Material: 27mm Redwood Pine Strings (Furniture

Grade)

Tread Material: 25mm MDF Treads Riser Material: 12mm MDF Risers

Individual Rise: 200mm Going: 248mm

Nosing Style: Half Round Nosing (Included as standard)