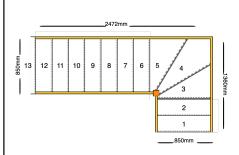

## line\_item: Custom Staircase

Stair Type: Single Staircase

Building Regulations: UK
Number of Treads in Flight One: 2
Turn One Direction: Left
Number of Treads in Turn One: 3
Number of Treads in Flight Two: 7

String Width Flight One: 850mm String Width Flight Two: 850mm

Construction Type: Closed String Rise: 2600mm

Number of Risers: 13

Construction Type: Closed String: Construction Type

Delivery Time: standard

Requested date:

String Material: 27mm Redwood Pine Strings (Furniture

Grade)

Tread Material: 25mm MDF Treads Riser Material: 12mm MDF Risers

Individual Rise: 200mm Going: 220mm

Nosing Style: Half Round Nosing (Included as standard)