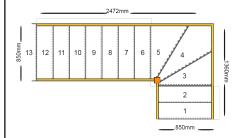

## line\_item: Custom Staircase

| Stair Type:                     | Single Staircase  |
|---------------------------------|-------------------|
| Building Regulations:           | UK                |
| Number of Treads in Flight One: | 2                 |
| Turn One Direction:             | Left              |
| Number of Treads in Turn One:   | 3                 |
| Number of Treads in Flight Two: | 7                 |
| String Width Flight One:        | 850mm             |
| String Width Flight Two:        | 850mm             |
| Construction Type:              | Closed String     |
| Rise:                           | 2600mm            |
| Number of Risers:               | 13                |
| Construction Type:              | Closed String: Co |
| Delivery Method:                | Collected         |
| Delivery Time:                  | standard          |
| Requested date:                 |                   |
| String Material:                | 27mm Redwood      |
|                                 | Grade)            |
| Tread Material:                 | 25mm MDF Trea     |
| Riser Material:                 | 12mm MDF Rise     |
| Individual Rise:                | 200mm             |
| Going:                          | 220mm             |
| Nosing Style:                   | Half Round Nosir  |
| Assembly:                       | Assembled         |
| Est. Delivery Date:             | from 08 Dec 22 t  |

UK 2 Left 3 7 850mm 850mm Closed String 2600mm 13 Closed String: Construction Type Collected standard 27mm Redwood Pine Strings (Furniture Grade) 25mm MDF Treads 12mm MDF Risers 200mm 220mm Half Round Nosing (Included as standard) Assembled from 08 Dec 22 to 12 Dec 22