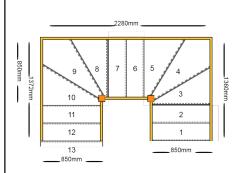

### line\_item: Custom Staircase

Stair Type: Double Staircase

Building Regulations:

String Width Flight One:

String Width Flight Two:

String Width Flight Three:

Number of Treads in Flight One:

2

Turn One Direction:

Left

Turn One Direction:

Number of Treads in Turn One:

Number of Treads in Flight Two:

Turn Two Direction:

Number of Treads in Turn Two:

Number of Treads in Turn Two:

Number of Treads in Flight Three:

2

Construction Type: Closed String Rise: 2600mm

Number of Risers: 13

Construction Type: Closed String: Construction Type

Delivery Method: Collected
Delivery Time: standard
Requested date:

String Material: 27mm Redwood Pine Strings (Furniture

Grade)

Tread Material: 25mm MDF Treads Riser Material: 12mm MDF Risers

Individual Rise: 200mm

Going: 220mm
Nosing Style: Half Ro

Nosing Style: Half Round Nosing (Included as standard)