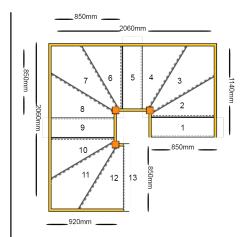

# line\_item: Custom Staircase

Stair Type: Triple Staircase

**Building Regulations:** UK String Width Flight One: 850mm

String Width Flight Two: 850mm String Width Flight Three: 850mm String Width Flight Four: 850mm Direction Turn One: Left Direction Turn Two: Left **Direction Turn Three:** Left Number of Treads in Flight One: Number of Treads in Turn One: 3 Number of Treads in Flight Two: Number of Treads in Turn Two: 3 Number of Treads in Flight Three: Number of Treads in Turn Three: 3 Number of Treads in Flight Four: 0

Construction Type: Closed String Rise: 2600mm

Number of Risers: 13

Construction Type: Closed String: Construction Type

Delivery Method: Collected
Delivery Time: standard

Requested date:

String Material: 27mm Redwood Pine Strings (Furniture

Grade)

Tread Material: 25mm MDF Treads Riser Material: 12mm MDF Risers

Individual Rise: 200mm Going: 220mm

Nosing Style: Half Round Nosing (Included as standard)

Assembly: Assembled

Est. Delivery Date: from 08 Dec 22 to 12 Dec 22