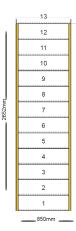

# line\_item: Custom Staircase

Stair Type: Straight Staircase

Building Regulations: UK

Construction Type: Closed String Rise: 2600mm

Number of Risers: 1

Construction Type: Closed String: Construction Type

Delivery Method: Collected
Delivery Time: standard

Requested date:

String Material: 27mm Redwood Pine Strings (Furniture

Grade)

Tread Material: 25mm MDF Treads

Riser Material: 12mm MDF Risers Individual Rise: 200mm

Going: 220mm

Nosing Style: Half Round Nosing (Included as standard) Assembly: