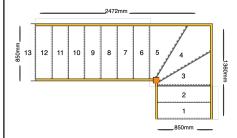

## line\_item: Custom Staircase

| Stair Type:<br>Building Regulations:                   | Single Staircase<br>UK |
|--------------------------------------------------------|------------------------|
| • •                                                    | 2                      |
| Number of Treads in Flight One:<br>Turn One Direction: | ∠<br>Left              |
| Number of Treads in Turn One:                          | 3                      |
|                                                        | 3<br>7                 |
| Number of Treads in Flight Two:                        | •                      |
| String Width Flight One:                               | 850mm                  |
| String Width Flight Two:                               | 850mm                  |
| Construction Type:                                     | Closed String          |
| Rise:                                                  | 2600mm                 |
| Number of Risers:                                      | 13                     |
| Construction Type:                                     | Closed String: Co      |
| Delivery Method:                                       | Delivered              |
| Delivery Time:                                         | standard               |
| Requested date:                                        |                        |
| String Material:                                       | 27mm Redwood           |
| 0                                                      | Grade)                 |
| Tread Material:                                        | 25mm MDF Trea          |
| Riser Material:                                        | 12mm MDF Rise          |
| Individual Rise:                                       | 200mm                  |
| Going:                                                 | 220mm                  |
| Nosing Style:                                          | Half Round Nosir       |
| Assembly:                                              | Assembled              |
| Est. Delivery Date:                                    | from 09 Dec 22 t       |

2 Left 3 7 850mm 850mm Closed String 2600mm 13 Closed String: Construction Type Delivered standard 27mm Redwood Pine Strings (Furniture Grade) 25mm MDF Treads 12mm MDF Risers 200mm 220mm Half Round Nosing (Included as standard) Assembled from 09 Dec 22 to 13 Dec 22

## Please note

1) Labour must NOT be booked until the staircase is delivered.

2) Your staircase will be put into production within 24 hrs of placing this order and will be produced according to this drawing.