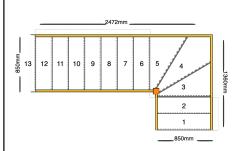

## line\_item: Custom Staircase

Stair Type: Single Staircase

Building Regulations: UK
Number of Treads in Flight One: 2
Turn One Direction: Left
Number of Treads in Turn One: 3
Number of Treads in Flight Two: 7

String Width Flight One: 850mm String Width Flight Two: 850mm

Construction Type: Closed String Rise: 2600mm

Number of Risers: 13

Construction Type: Closed String: Construction Type

Delivery Time: standard

Requested date:

Assembly:

String Material: 27mm Redwood Pine Strings (Furniture

Grade)

Tread Material: 25mm MDF Treads Riser Material: 12mm MDF Risers

Individual Rise: 200mm Going: 220mm

Nosing Style: Half Round Nosing (Included as standard)