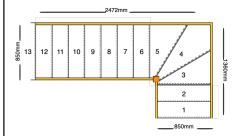

## line\_item: Custom Staircase

Stair Type: Building Regulations: Number of Treads in Flight One: Turn One Direction: Number of Treads in Turn One: Number of Treads in Flight Two: String Width Flight One: String Width Flight Two: Construction Type: Rise: Number of Risers: Construction Type: **Delivery Time:** Requested date: String Material: Tread Material: Riser Material: Individual Rise: Going: Nosing Style: Assembly: Est. Delivery Date:

Single Staircase UK 2 Left 3 7 850mm 850mm **Closed String** 2600mm 13 Closed String: Construction Type standard 27mm Redwood Pine Strings (Furniture Grade) 25mm MDF Treads 12mm MDF Risers 200mm 220mm Half Round Nosing (Included as standard) Assembled from 13 Dec 22 to 15 Dec 22