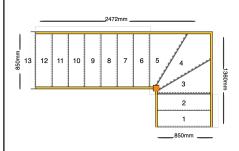

## line\_item: Custom Staircase

Stair Type: Single
Building Regulations: UK
Number of Treads in Flight One: 2
Turn One Direction: Left
Number of Treads in Turn One: 3
Number of Treads in Flight Two: 7

String Width Flight One: 850mm String Width Flight Two: 850mm

Construction Type: Closed String Rise: 2600mm

Number of Risers: 13

Construction Type: Closed String: Construction Type

Delivery Time: standard

Requested date:

String Material: 27mm Redwood Pine Strings (Furniture

Grade)

Tread Material: 25mm MDF Treads Riser Material: 12mm MDF Risers

Individual Rise: 200mm Going: 220mm

Nosing Style: Half Round Nosing (Included as standard)

Assembly: Assembled

Est. Delivery Date: from 13 Dec 22 to 15 Dec 22