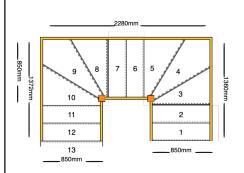

## line\_item: Custom Staircase

Stair Type: Double **Building Regulations:** UK String Width Flight One: 850mm String Width Flight Two: 850mm String Width Flight Three: 850mm Number of Treads in Flight One: 2 Turn One Direction: Left Number of Treads in Turn One: 3 Number of Treads in Flight Two: 2 Turn Two Direction: Left 3 Number of Treads in Turn Two: Number of Treads in Flight Three:

Construction Type: Closed String Rise: 2600mm

Number of Risers: 13

Construction Type: Closed String: Construction Type

Delivery Time: standard

Requested date:

String Material: 27mm Redwood Pine Strings (Furniture

Grade)

Tread Material: 25mm MDF Treads Riser Material: 12mm MDF Risers

Individual Rise: 200mm Going: 220mm

| Nosing Style:       |  |
|---------------------|--|
| Assembly:           |  |
| Est. Delivery Date: |  |

Half Round Nosing (Included as standard)

Assembled

from 13 Dec 22 to 15 Dec 22