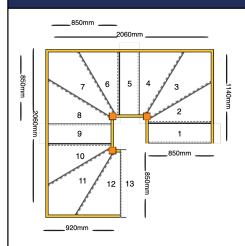

## line\_item: Custom Staircase

Stair Type: Triple **Building Regulations:** UK String Width Flight One: 850mm String Width Flight Two: 850mm String Width Flight Three: 850mm String Width Flight Four: 850mm Direction Turn One: Left Left Direction Turn Two: Direction Turn Three: Left Number of Treads in Flight One: Number of Treads in Turn One: 3 Number of Treads in Flight Two: Number of Treads in Turn Two: 3 Number of Treads in Flight Three: Number of Treads in Turn Three: 3 Number of Treads in Flight Four: 0

Construction Type: Closed String Rise: 2600mm

Number of Risers: 13

Construction Type: Closed String: Construction Type

Delivery Time: standard

Requested date:

String Material: 27mm Redwood Pine Strings (Furniture

Grade)

Tread Material:

Riser Material:

Individual Rise:

Going:

25mm MDF Treads

12mm MDF Risers

200mm

220mm

Nosing Style: Half Round Nosing (Included as standard)

Assembly: Assembled

Est. Delivery Date: from 13 Dec 22 to 15 Dec 22