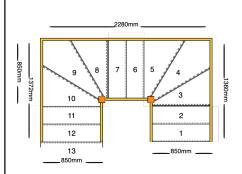

## line\_item: Custom Staircase

Stair Type: Double Staircase

Building Regulations:

UK
String Width Flight One:

String Width Flight Two:

String Width Flight Three:

Number of Treads in Flight One:

2
Turn One Pirection:

Turn One Direction:

Number of Treads in Flight One:

Left
Number of Treads in Turn One:

Number of Treads in Flight Two:

Turn Two Direction:

Number of Treads in Turn Two:

3

Number of Treads in Flight Three: 2
Construction Type: Closed String
Rise: 2600mm
Number of Risers: 13

Construction Type: Closed String: Construction Type

Delivery Time: standard

Requested date:

String Material: 27mm Redwood Pine Strings (Furniture

Grade)

Tread Material: 25mm MDF Treads Riser Material: 12mm MDF Risers

Individual Rise: 200mm Going: 220mm

| Nosing Style:       |  |
|---------------------|--|
| Assembly:           |  |
| Est. Delivery Date: |  |

Half Round Nosing (Included as standard) Assembled

from 13 Dec 22 to 15 Dec 22