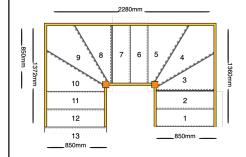

## line\_item: Custom Staircase

Stair Type: Building Regulations: String Width Flight One: String Width Flight Two: String Width Flight Three: Number of Treads in Flight One: Turn One Direction: Number of Treads in Turn One: Number of Treads in Flight Two: Turn Two Direction: Number of Treads in Turn Two: Number of Treads in Flight Three: Construction Type: Rise: Number of Risers: Construction Type: **Delivery Time:** Requested date: String Material: **Tread Material:** Riser Material: Individual Rise: Going:

**Double Staircase** UK 850mm 850mm 850mm 2 Left 3 2 Left 3 2 **Closed String** 2600mm 13 Closed String: Construction Type standard 27mm Redwood Pine Strings (Furniture Grade) 25mm MDF Treads 12mm MDF Risers 200mm

220mm

|  | Nosing Style:<br>Assembly:<br>Est. Delivery Date: | Half Round Nosing (Included as standard)<br>Assembled<br>from 14 Dec 22 to 16 Dec 22 |
|--|---------------------------------------------------|--------------------------------------------------------------------------------------|
|--|---------------------------------------------------|--------------------------------------------------------------------------------------|