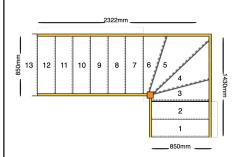

## line\_item: Custom Staircase

Stair Type: Single Staircase

Building Regulations: UK
Number of Treads in Flight One: 2
Turn One Direction: Left
Number of Treads in Turn One: 4
Number of Treads in Flight Two: 6

String Width Flight One: 850mm String Width Flight Two: 850mm

Construction Type: Closed String Rise: 2600mm

Number of Risers: 13

Construction Type: Closed String: Construction Type

Delivery Time: standard

Requested date:

Assembly:

String Material: 27mm Redwood Pine Strings (Furniture

Grade)

Tread Material: 25mm MDF Treads Riser Material: 12mm MDF Risers

Individual Rise: 200mm Going: 220mm

Nosing Style: Half Round Nosing (Included as standard)