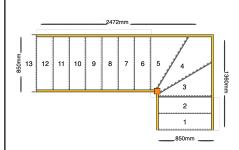

## line\_item: Custom Staircase

Stair Type: Single Staircase

Building Regulations: UK
Number of Treads in Flight One: 2
Turn One Direction: Left
Number of Treads in Turn One: 3
Number of Treads in Flight Two: 7

String Width Flight One: 850mm String Width Flight Two: 850mm

Construction Type: Closed String Rise: 2600mm

Number of Risers: 13

Construction Type: Closed String: Construction Type

Delivery Time: standard

Requested date:

Assembly:

String Material: 27mm Redwood Pine Strings (Furniture

Grade)

Tread Material: 25mm MDF Treads Riser Material: 12mm MDF Risers

Individual Rise: 200mm Going: 220mm

Nosing Style: Half Round Nosing (Included as standard)