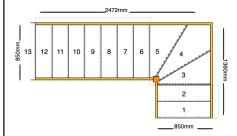

## line\_item: Custom Staircase

Stair Type: Building Regulations: Number of Treads in Flight One: Turn One Direction: Number of Treads in Turn One: Number of Treads in Flight Two: String Width Flight One: String Width Flight Two: Construction Type: Rise: Number of Risers: Construction Type: **Delivery Time:** Requested date: String Material: Tread Material: Riser Material: Individual Rise: Going: Nosing Style: Assembly: Est. Delivery Date:

Single Staircase UK 2 Left 3 7 850mm 850mm **Closed String** 2600mm 13 Closed String: Construction Type standard 27mm Redwood Pine Strings (Furniture Grade) 25mm MDF Treads 12mm MDF Risers 200mm 220mm Half Round Nosing (Included as standard) Assembled from 14 Dec 22 to 16 Dec 22