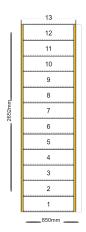

## line\_item: Custom Staircase

Stair Type: Straight Staircase

Building Regulations: UK

Construction Type: Closed String Rise: 2600mm

Number of Risers: 13

Construction Type: Closed String: Construction Type

Delivery Time: standard

Requested date:

String Material: 27mm Redwood Pine Strings (Furniture

Grade)

Tread Material: 25mm MDF Treads Riser Material: 12mm MDF Risers

Individual Rise: 200mm Going: 220mm

Nosing Style: Half Round Nosing (Included as standard)

Assembly: Assembled

Est. Delivery Date: from 14 Dec 22 to 16 Dec 22