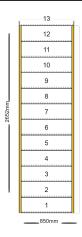

## line\_item: Custom Staircase

Stair Type: Straight Staircase

Building Regulations: UK

Construction Type: Closed String Rise: 2600mm

Number of Risers: 13

Construction Type: Closed String: Construction Type

Delivery Time: standard

Requested date:

String Material: 27mm Redwood Pine Strings (Furniture

Grade)

Tread Material: 25mm MDF Treads Riser Material: 12mm MDF Risers

Individual Rise: 200mm Going: 220mm

Nosing Style: Half Round Nosing (Included as standard)

Assembly: Assembled

Est. Delivery Date: from 14 Dec 22 to 16 Dec 22