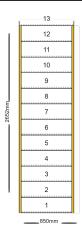

## line\_item: Custom Staircase

Stair Type: Straight Staircase

Building Regulations: UK

Construction Type: Closed String Rise: 2600mm

Number of Risers: 13

Construction Type: Closed String: Construction Type

Delivery Time: standard

Requested date:

String Material: 27mm Redwood Pine Strings (Furniture

Grade)

Tread Material: 25mm MDF Treads Riser Material: 12mm MDF Risers

Individual Rise: 200mm Going: 220mm

Nosing Style: Half Round Nosing (Included as standard)