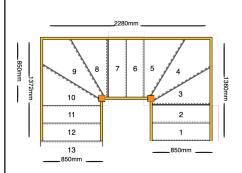

## line\_item: Custom Staircase

Stair Type: Double Staircase

Building Regulations: UK
String Width Flight One: 850mm
String Width Flight Two: 850mm
String Width Flight Three: 850mm
Number of Treads in Flight One: 2

Number of Treads in Flight One:2Turn One Direction:LeftNumber of Treads in Turn One:3Number of Treads in Flight Two:2Turn Two Direction:LeftNumber of Treads in Turn Two:3

Number of Treads in Flight Three: 2
Construction Type: Closed String
Rise: 2600mm

Number of Risers: 13

Construction Type: Closed String: Construction Type

Delivery Time: standard

Requested date:

String Material: 27mm Redwood Pine Strings (Furniture

Grade)

Tread Material: 25mm MDF Treads Riser Material: 12mm MDF Risers

Individual Rise: 200mm Going: 220mm

| Nosing Style:       |  |
|---------------------|--|
| Assembly:           |  |
| Est. Delivery Date: |  |

Half Round Nosing (Included as standard) Assembled

from 16 Dec 22 to 20 Dec 22