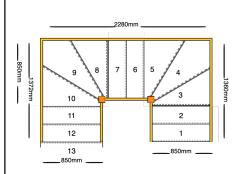

## line\_item: Custom Staircase

Stair Type: Double Staircase

Building Regulations:

UK
String Width Flight One:

String Width Flight Two:

String Width Flight Three:

Number of Treads in Flight One:

2
Turn One Pirection:

Turn One Direction:

Number of Treads in Flight One:

Left
Number of Treads in Turn One:

Number of Treads in Flight Two:

Turn Two Direction:

Number of Treads in Turn Two:

3

Number of Treads in Flight Three: 2
Construction Type: Closed String
Rise: 2600mm
Number of Risers: 13

Construction Type: Closed String: Construction Type

Delivery Time: standard

Requested date:

String Material: 27mm Redwood Pine Strings (Furniture

Grade)

Tread Material: 25mm MDF Treads Riser Material: 12mm MDF Risers

Individual Rise: 200mm Going: 220mm

| Nosing Style:       |  |
|---------------------|--|
| Assembly:           |  |
| Est. Delivery Date: |  |

Half Round Nosing (Included as standard)

Assembled

from 16 Dec 22 to 20 Dec 22