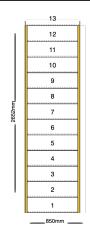

## line\_item: Custom Staircase

Stair Type: Straight Staircase

Building Regulations: UK

Construction Type: Closed String Rise: 2600mm

Number of Risers: 13

Construction Type: Closed String: Construction Type

Delivery Time: standard

Requested date:

String Material: 27mm Redwood Pine Strings (Furniture

Grade)

Tread Material: 25mm MDF Treads Riser Material: 12mm MDF Risers

Individual Rise: 200mm Going: 220mm

Nosing Style: Half Round Nosing (Included as standard)