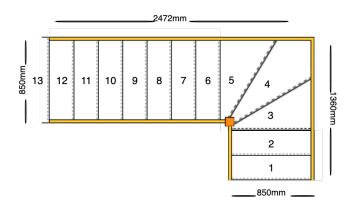

## line\_item: Custom Staircase

Stair Type: Single Staircase

Building Regulations: UK
Number of Treads in Flight One: 2
Turn One Direction: Left
Number of Treads in Turn One: 3
Number of Treads in Flight Two: 7

String Width Flight One: 850mm
String Width Flight Two: 850mm

Construction Type: Closed String Rise: 2600mm

Number of Risers: 13

Construction Type: Closed String: Construction Type

Delivery Time: standard

Requested date:

String Material: 27mm Redwood Pine Strings (Furniture

Grade)

Tread Material: 25mm MDF Treads Riser Material: 12mm MDF Risers

Individual Rise: 200mm Going: 220mm

Nosing Style: Half Round Nosing (Included as standard)

Assembly: Assembled

Est. Delivery Date: from 19 Dec 22 to 21 Dec 22