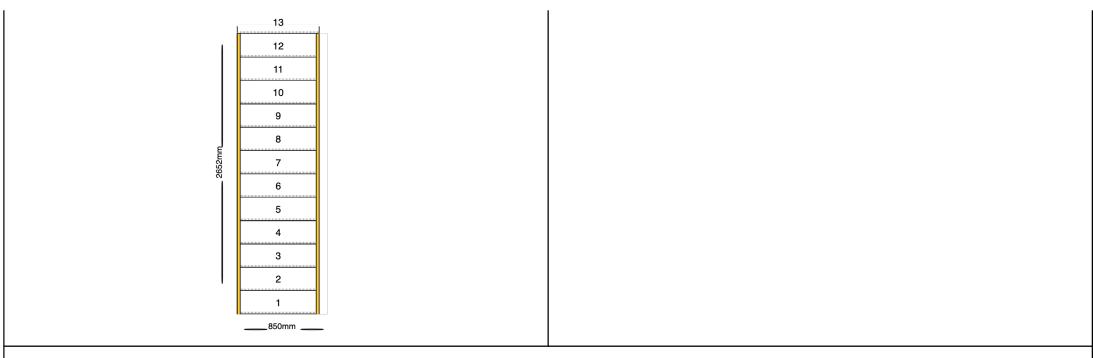

## line\_item: Custom Staircase

Stair Type: Straight Staircase

Building Regulations: UK

Construction Type: Closed String Rise: 2600mm

Number of Risers: 13

Construction Type: Closed String: Construction Type

Delivery Time: standard

Requested date:

String Material: 27mm Redwood Pine Strings (Furniture

Grade)

Tread Material: 25mm MDF Treads Riser Material: 12mm MDF Risers

Individual Rise: 200mm Going: 220mm

Nosing Style: Half Round Nosing (Included as standard)

Assembly: Assembled

Est. Delivery Date: from 19 Dec 22 to 21 Dec 22