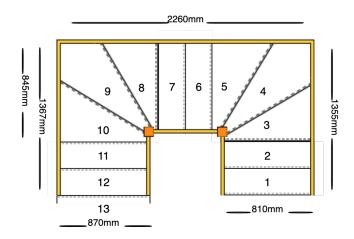

## line\_item: Custom Staircase

Stair Type: Double Staircase

Building Regulations:

String Width Flight One:

String Width Flight Two:

String Width Flight Tree:

String Width Flight Three:

Turn One Direction:

Number of Treads in Turn One:

3

Turn One Direction:

Number of Treads in Turn One:

Number of Treads in Flight Two:

Turn Two Direction:

Number of Treads in Turn Two:

Number of Treads in Flight Three:

2

Construction Type: Closed String
Rise: 2600mm

Number of Risers: 13

Construction Type: Closed String: Construction Type

Delivery Time: standard

Requested date:

String Material: 27mm Redwood Pine Strings (Furniture

Grade)

Tread Material: 25mm MDF Treads Riser Material: 12mm MDF Risers

Individual Rise: 200mm Going: 220mm

Nosing Style: Assembly: Est. Delivery Date: Half Round Nosing (Included as standard) Assembled

from 19 Dec 22 to 21 Dec 22

#### Please note

1) Labour must NOT be booked until the staircase is delivered.

2) Your staircase will be put into production within 24 hrs of placing this order and will be produced according to this drawing.