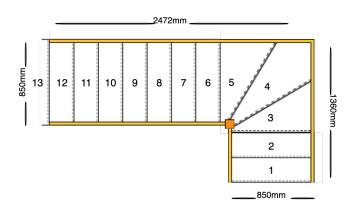

## line\_item: Custom Staircase

Stair Type: Straight Staircase

Building Regulations: UK

Construction Type: Closed String Rise: 2600mm

Number of Risers: 13

Construction Type: Closed String: Construction Type

Delivery Time: standard

Requested date:

String Material: 27mm Redwood Pine Strings (Furniture

Grade)

Tread Material: 25mm MDF Treads Riser Material: 12mm MDF Risers

Individual Rise: 200mm Going: 220mm

Nosing Style: Half Round Nosing (Included as standard)

Assembly: Assembled

Est. Delivery Date: from 19 Dec 22 to 21 Dec 22

#### Please note

1) Labour must NOT be booked until the staircase is delivered.

2) Your staircase will be put into production within 24 hrs of placing this order and will be produced according to this drawing.