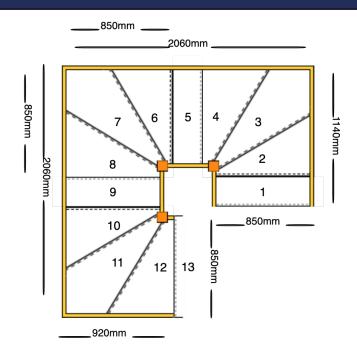

## line\_item: Custom Staircase

Stair Type: Triple Staircase

**Building Regulations:** UK String Width Flight One: 850mm String Width Flight Two: 850mm String Width Flight Three: 850mm String Width Flight Four: 850mm Direction Turn One: Left Direction Turn Two: Left Direction Turn Three: Left Number of Treads in Flight One: Number of Treads in Turn One: 3 Number of Treads in Flight Two: Number of Treads in Turn Two: Number of Treads in Flight Three:

Number of Treads in Flight Four: 0
Construction Type: Closed String
Rise: 2600mm

Number of Risers:

Number of Treads in Turn Three:

Requested date:

Construction Type: Closed String: Construction Type

Delivery Time: standard

String Material: 27mm Redwood Pine Strings (Furniture

3

Grade)

Tread Material: 25mm MDF Treads Riser Material: 12mm MDF Risers

Individual Rise: 200mm Going: 220mm

Nosing Style: Half Round Nosing (Included as standard)

Assembly: Assembled

Est. Delivery Date: from 19 Dec 22 to 21 Dec 22

#### Please note

1) Labour must NOT be booked until the staircase is delivered.

2) Your staircase will be put into production within 24 hrs of placing this order and will be produced according to this drawing.