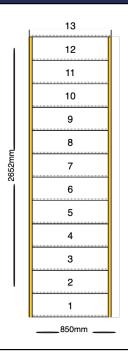

## line\_item: Custom Staircase

Stair Type: Single Staircase

Building Regulations:

Number of Treads in Flight One:

Turn One Direction:

Number of Treads in Turn One:

Number of Treads in Flight Two:

7

String Width Flight One: 850mm
String Width Flight Two: 850mm
Construction Type: Closed String

Rise: 2600mm

Number of Risers: 13

Construction Type: Closed String: Construction Type

Delivery Time: standard

Requested date:

String Material: 27mm Redwood Pine Strings (Furniture

Grade)

Tread Material: 25mm MDF Treads
Riser Material: 12mm MDF Risers

Individual Rise: 200mm Going: 220mm

Nosing Style: Half Round Nosing (Included as standard)

Assembly: Assembled

Est. Delivery Date: from 19 Dec 22 to 21 Dec 22

#### Please note

1) Labour must NOT be booked until the staircase is delivered.

2) Your staircase will be put into production within 24 hrs of placing this order and will be produced according to this drawing.