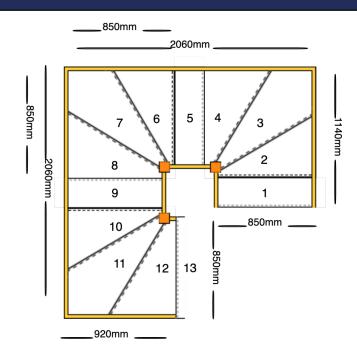

## line\_item: Custom Staircase

Stair Type: Triple Staircase Building Regulations: UK

String Width Flight One:

String Width Flight Two:

String Width Flight Three:

String Width Flight Three:

String Width Flight Four:

Direction Turn One:

Left

Direction Turn Two:

Left

Direction Turn Three:

Number of Treads in Flight One:

1

Number of Treads in Flight One:

Number of Treads in Turn One:

Number of Treads in Flight Two:

Number of Treads in Turn Two:

Number of Treads in Flight Three:

Number of Treads in Turn Three:

Number of Treads in Flight Four:

0

Construction Type: Closed String Rise: 2600mm

Number of Risers:

Requested date:

Construction Type: Closed String: Construction Type

Delivery Time: standard

String Material: 27mm Redwood Pine Strings (Furniture

Grade)

Tread Material: 25mm MDF Treads
Riser Material: 12mm MDF Risers
Individual Rise: 200mm
Going: 220mm