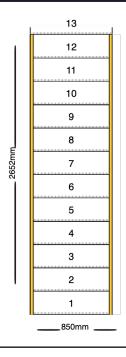

## line\_item: Custom Staircase

Stair Type: Straight Staircase

Building Regulations:

String Width Flight One:

Construction Type:

Rise:

Closed String

2600mm

Number of Risers: 13

Construction Type: Closed String: Construction Type

Delivery Time: standard

Requested date:

String Material: 27mm Redwood Pine Strings (Furniture

Grade)

Tread Material: 25mm MDF Treads Riser Material: 12mm MDF Risers

Individual Rise: 200mm Going: 220mm

Nosing Style: Half Round Nosing (Included as standard)

Assembly: Assembled

Est. Delivery Date: from 19 Dec 22 to 21 Dec 22

Please note

- 1) Labour must NOT be booked until the staircase is delivered.
- 2) Your staircase will be put into production within 24 hrs of placing this order and will be produced according to this drawing.